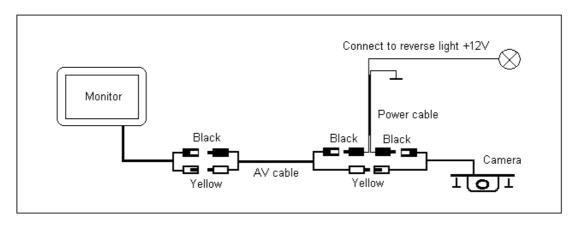

# **Manual**



#### Feature:

- -All new universal mount high resolution 4.3" digital monitor with lip mount HD camera
- -Universal mounts slim design for Dash mount or Windshield mount
- -Auto reversing camera connection
- -Fully auto image self control with plug & play feature easy for installation
- -Working voltage: DC 10-15V, connect to reverse light

## **Packing List:**

4.3LCD HD Monitor x 1
Lip mount HD Camera x 1
AV Cable x 1
Power cable x 2

#### Installation instruction:



#### Warranty:

One year limited warranty with product defect. Any physically damage or wrong circuit connection damage will not cover by the warranty.

### Caution:

The Back up camera system is strictly a driver assistant device. It should not be considered as a safety device for any purpose. Manufacture and distributors of the product do not guarantee or assume liability for any collisions or damages that tale place during vehicle reversal or forward.