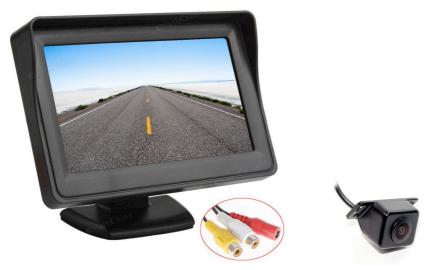

#### Feature:

- -All new universal mount high resolution 4.3" digital monitor with lip mount HD camera
- -Universal mounts slim design for Dash mount or Windshield mount
- -Auto reversing camera connection
- -Fully auto image self control with plug & play feature easy for installation
- -Working voltage: DC 10-15V, connect to reverse light

## **Packing List:**

4.3LCD HD Monitor x 1
Lip mount HD Camera x 1
AV Cable x 1
Power cable x 2